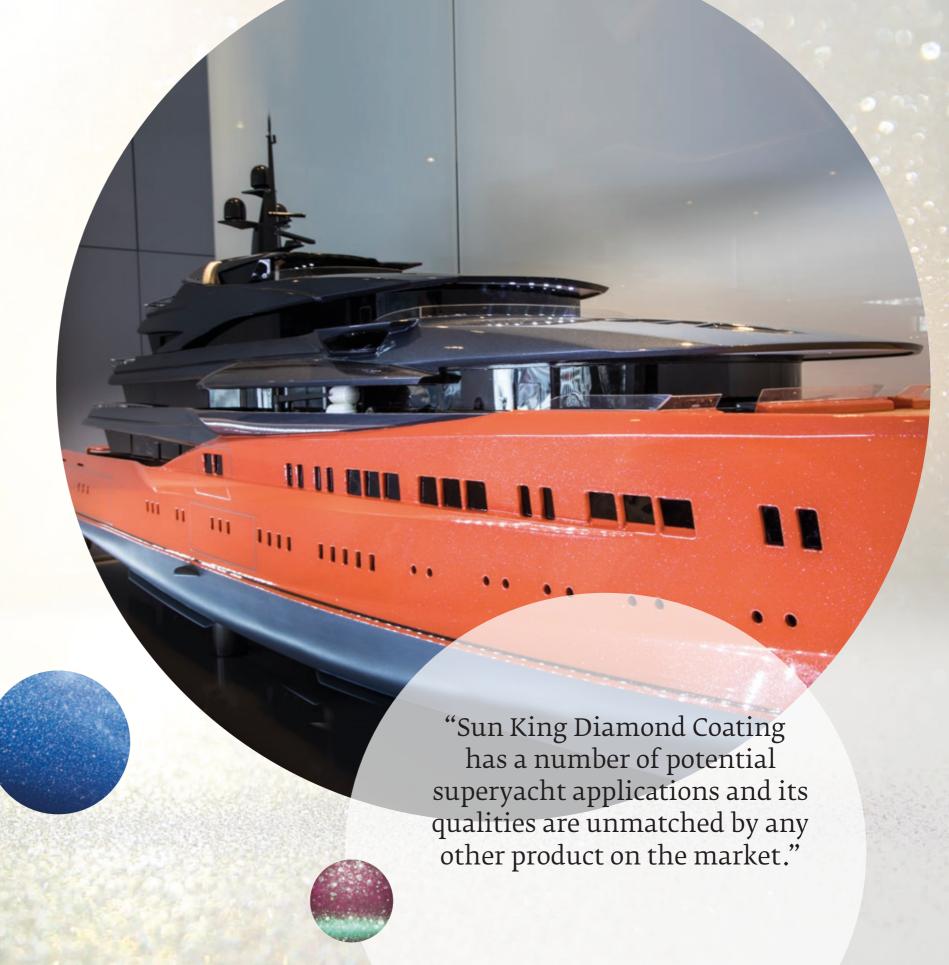

## $PROJECT \\ LUMEN$

In order to enhance the light motif,
Oceanco painted its scale model of *Lumen*with a revolutionary new product called
Sun King® Diamond coating.
The proprietary coating is a patent pending
process developed by Jean Boulle Luxury,
a group that has a long heritage in all
facets of the diamond industry.
Boulle is working exclusively with partners
AkzoNobel, a global paint and coating
company, to tailor this diamond coating
for automobiles, airplanes and yachts.

Commenting on the new partnership, Bertrand Boulle, CEO of Jean Boulle Luxury says: "AkzoNobel sets the standards for coatings in the yachting industry making them the perfect partner for Jean Boulle Luxury's high quality diamond coatings. Sun King Diamond Coating has a number of potential superyacht applications and its qualities are unmatched by any other product on the market".

Created using ethically sourced natural diamonds, the result of applying this coating is a beautiful shimmering luminescent effect that dramatically alters the visual appearance of its subject.

Oceanco's CEO, Marcel Onkenhout commented: "We immediately recognized the exciting potential of this new paint coating and explored being one of the first in the yachting industry to make use of it".